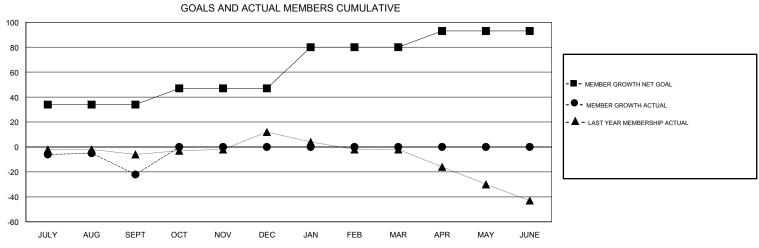

## **HOWARD HUDSON LOCATION IDAHO GMT CA** Clubs Members RESULTS FOR 2017-2018 RESULTS FOR 2017-2018 NEW CLUBS NEW CLUB GOAL DROPPED CLUBS MEMBER GROWTH NET MEMBER GROWTH DROPPED QUARTER QUARTER GOAL ACTUAL MEMBERS ACTUAL (including transfers) 0 0 34 15 37 JULY/AUG/SEPT JULY/AUG/SEPT 0 13 0 0 OCT/NOV/DEC OCT/NOV/DEC 0 1 0 33 0 0 JAN/FEB/MAR JAN/FEB/MAR 0 0 0 0 0 13 APR/MAY/JUNE APR/MAY/JUNE