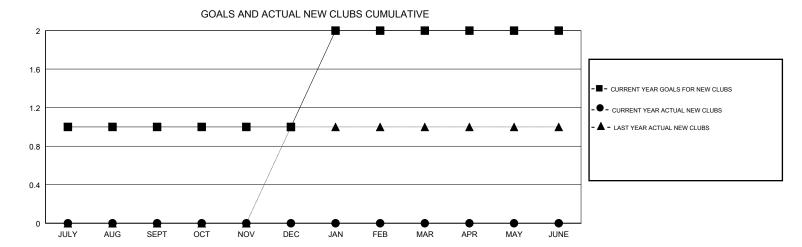

## **HOWARD HUDSON LOCATION IDAHO GMT CA** Clubs Members RESULTS FOR 2017-2018 RESULTS FOR 2017-2018 NEW CLUBS NEW CLUB GOAL DROPPED CLUBS MEMBER GROWTH NET MEMBER GROWTH DROPPED QUARTER QUARTER GOAL ACTUAL MEMBERS ACTUAL (including transfers) 0 0 34 15 37 JULY/AUG/SEPT JULY/AUG/SEPT 0 13 0 0 OCT/NOV/DEC OCT/NOV/DEC 0 1 0 33 0 0 JAN/FEB/MAR JAN/FEB/MAR 0 0 0 0 0 13 APR/MAY/JUNE APR/MAY/JUNE